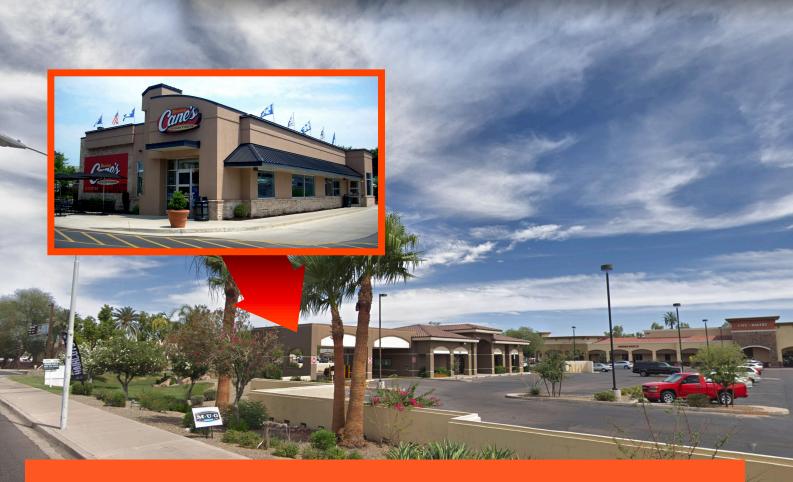

## No More Fast Food on Warner Road!

- What? Cane's Fried Chicken wants to open a fast food restaurant in front of Bashes on Warner Road.
- Where? The space that was previous Wells Fargo bank on the Southwest Corner of McClintock and Warner.
- Why Not? South Tempe is a special, beautiful community. Chain restaurants like Cane's takes away from our unique character. Plus, drive-through restaurants bring with them traffic congestion and noise.
- What would we prefer? We want an outpost that adds to our quality of life and our property values. A locally-owned cafe where families and neighbors can meet would be ideal.