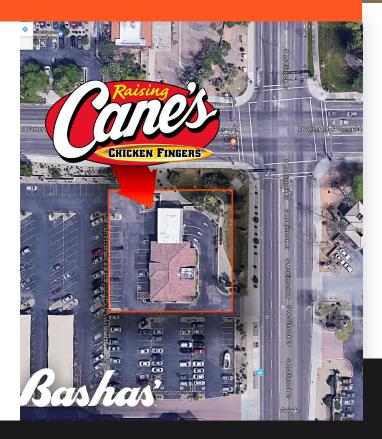

## No More Fast Food on Warner Road!

- What? Cane's Fried Chicken wants to open a fast food restaurant in front of Bashes on Warner Road.
- Where? The space that was previous Wells Fargo bank on the Southwest Corner of McClintock and Warner.
- Why Not? South Tempe is a special, beautiful community. Chain restaurants like Cane's takes away from our unique character. Plus, drive-through restaurants bring with them traffic congestion and noise.
- What would we prefer? We want an outpost that adds to our quality of life and our property values. A locally-owned cafe where families and neighbors can meet would be ideal.